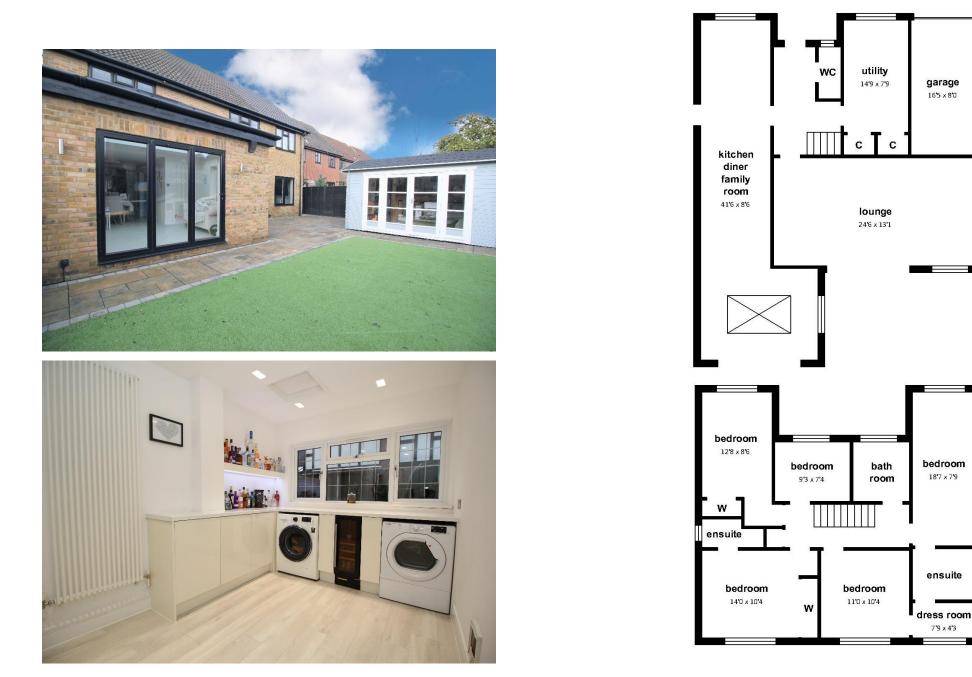

The ground floor accommodation briefly comprises a sitting room, refitted kitchen with integrated appliances, dining room, family room, cloakroom, storage cupboard and a utility/laundry room. On the first floor there is the master bedroom with refitted en-suite, four further bedrooms (with Jack and Jill style ensuite to bedrooms two and three), an airing cupboard and a family bathroom. The property is conveniently located for local shops, schools, M27 motorway access and the mainline railway station. To the front of the property there is a blocked paved driveway providing parking for a number of vehicles and leading up to the integral garage. There is pedestrian access to the rear garden which is enclosed with astro turf lawn, patio area and summer house.