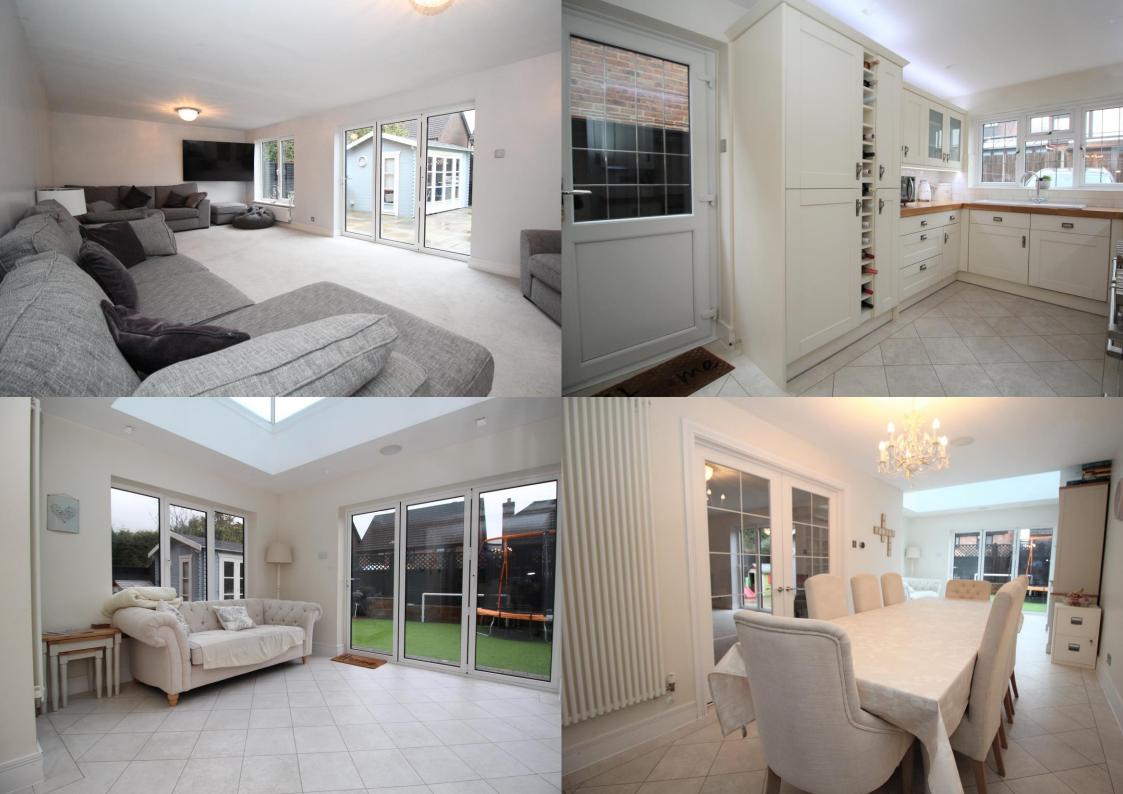

The ground floor accommodation briefly comprises a sitting room, refitted kitchen with integrated appliances, dining room, family room, cloakroom, storage cupboard and a utility/laundry room. On the first floor there is the master bedroom with refitted en-suite, four further bedrooms (with Jack and Jill style ensuite to bedrooms two and three), an airing cupboard and a family bathroom. The property is conveniently located for local shops, schools, M27 motorway access and the mainline railway station. To the front of the property there is a blocked paved driveway providing parking for a number of vehicles and leading up to the integral garage. There is pedestrian access to the rear garden which is enclosed with astro turf lawn, patio area and summer house.